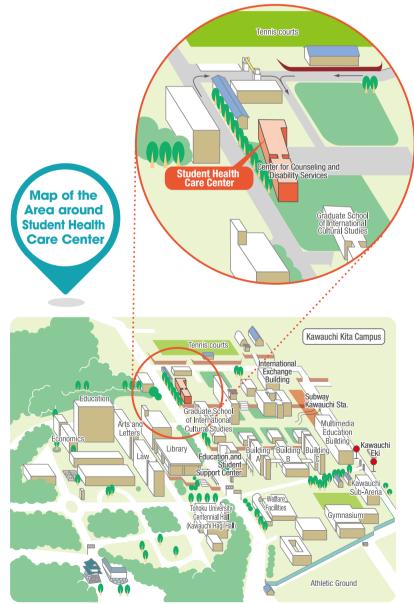

The Center is located on the Kawauchi Kita Campus. In addition, there are Health Care Rooms on the Katahira, Medical/Dental School, Engineering, and Agricultural campuses, which provide general medical care and advice as well as emergency care. With its research and educational programs, it takes an active role in health management, including prevention and early detection of illness, and works toward continued progress in the health sciences.