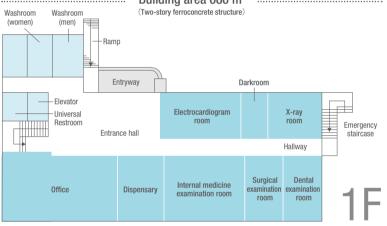

## FLOOR MAP OF STUDENT HEALTH CARE CENTER

Location : Kawauchi41 Aoba-ku, Sendai 980-8576

Telephone : Internal Medicine and Surgery: numbers 022-795-7829

Mental Health: 022-795-7829 (appointment required)