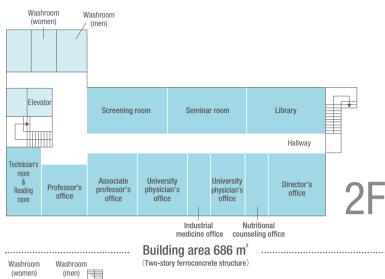

## FLOOR MAP OF STUDENT HEALTH CARE CENTER

Location : Kawauchi41 Aoba-ku, Sendai 980-8576

Telephone : Internal Medicine and Surgery: numbers 022-795-7829

Mental Health: 022-795-7829 (appointment required)