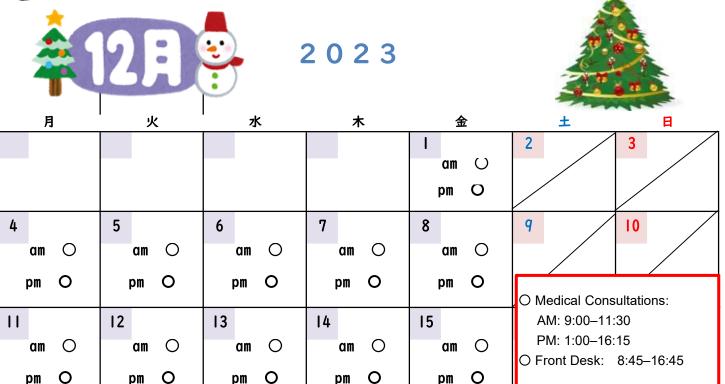

## Student Health Care Center Schedule

18 19 21 22 O: Make appointments by phone for consultations. 0 0 amΟ О О amam amam $\triangle$ : No consultations. Front desk open as usual. 0 0 0 0 0 pm pm pm pm pm

0

0

20

27

am

pm

0

0

25

26

am

pm

0

0

am

pm